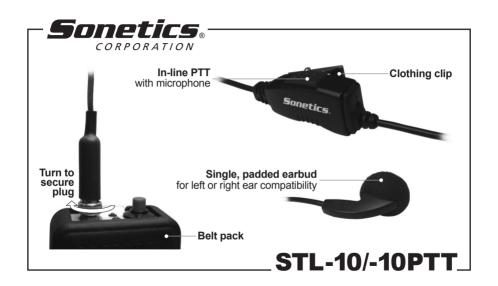

## **Earbud Operating Instructions**

- 1. Turn the Belt Pack off.
- 2. Insert the headset plug into the Belt Pack headset jack. Turn to secure (as shown).
- 3. The earbud can be mounted in either right or left ear.
- STL-10PTT Only: Press the side-mounted PTT switch to activate the microphone on the earbud.
- 5. Recommended mic gain level: 4 (see Belt Pack User Manual).

Note: Always use caution when inserting product into ear and when adjusting volume levels.

Accessories: Earbud Foam Cover 114-0113-00 Clothing Clip 114-0091-00

For Customer Service please contact:

7340 SW Durham Road • Portland, OR 97224 USA 1-800-833-4558 • Phone: 503-684-7080 • Fax: 503-620-2943 www.soneticscorp.com • email: sales@soneticscorp.com